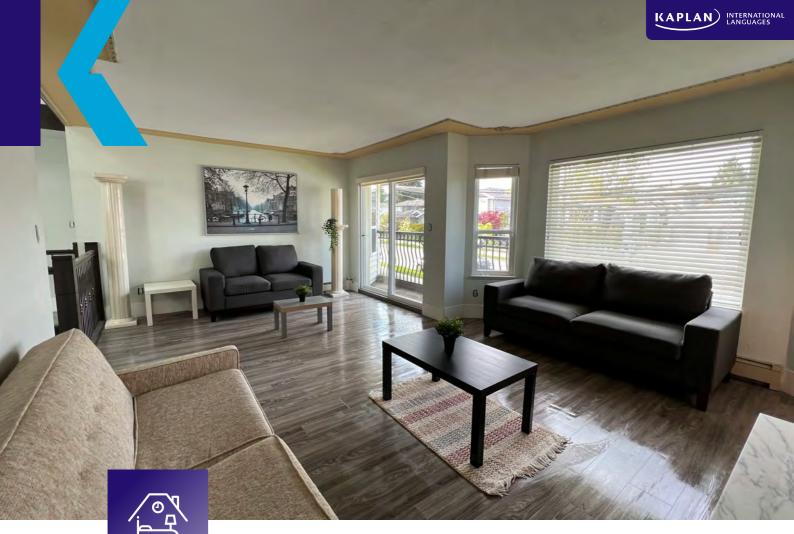

The residence features single bedrooms with shared bathrooms. The kitchen, living/dining areas and garden are accessible to all students as well. Wi-Fi, laundry facilities and all utilities are included free of charge.

#### ACCOMMODATION TYPE:

Multi-bedroom house, (house is mixed gender but bedrooms are not), shared and mixed male and female bathroom(s) in the house, shared kitchen, lounge/common area and dining area.