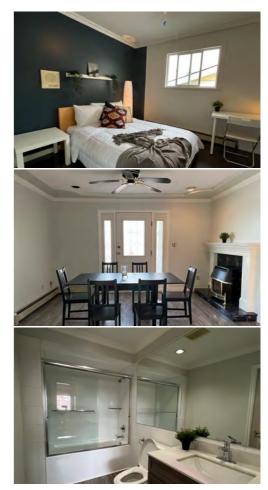

#### ACCOMMODATION TYPE:

Multi-bedroom house, (house is mixed gender but bedrooms are not), shared and mixed male and female bathroom(s) in the house, shared kitchen, lounge/common area and dining area.

#### BEDROOM:

Wardrobe/ closet, desk, lamp, chair

#### KITCHEN:

Shared with house - pots & pans, cooking utensils, cutlery & crockery, microwave, oven, stovetop, toaster, coffee maker, kettle, blender, fridge, dishwasher, washing machine, tumble dryer, iron and ironing board