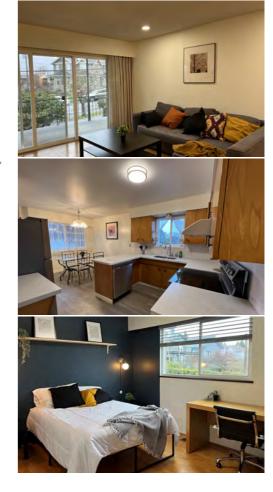

The residence features single bedrooms with shared and private bathrooms. The residence has two kitchens and living/dining areas and you will have full access to the garden as well. Wi-Fi, laundry facilities and all utilities are included free of charge.

#### BEDROOM:

Wardrobe/ closet, desk, lamp, chair

#### KITCHEN

Shared with house - pots & pans, cooking utensils, cutlery & crockery, microwave, oven, stovetop, toaster, coffee maker, kettle, blender, fridge, dishwasher, washing machine, tumble dryer, iron and ironing board