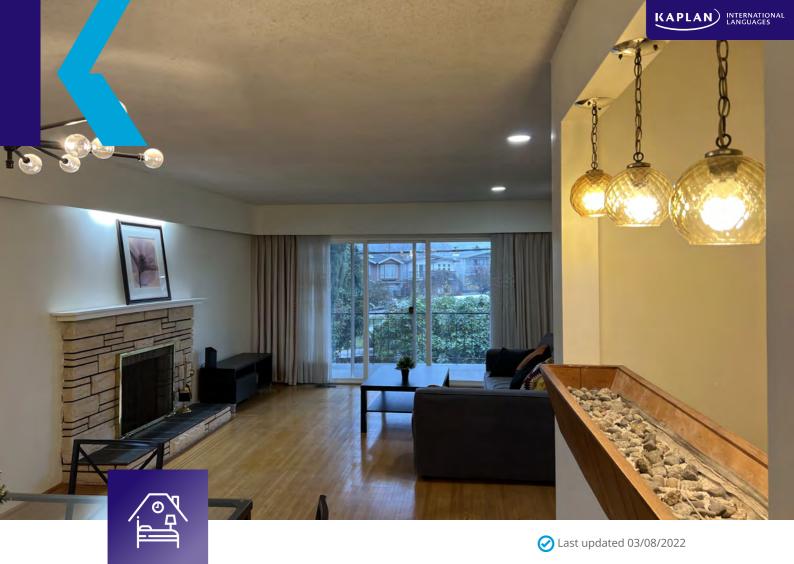

The residence features single bedrooms with shared and private bathrooms. The residence has two kitchens and living/dining areas and you will have full access to the garden as well. Wi-Fi, laundry facilities and all utilities are included free of charge.

#### ACCOMMODATION TYPE:

Multi-bedroom house, (house is mixed gender but bedrooms are not), shared and mixed male and female bathroom(s) in the house, shared kitchen, lounge/common area and dining area.